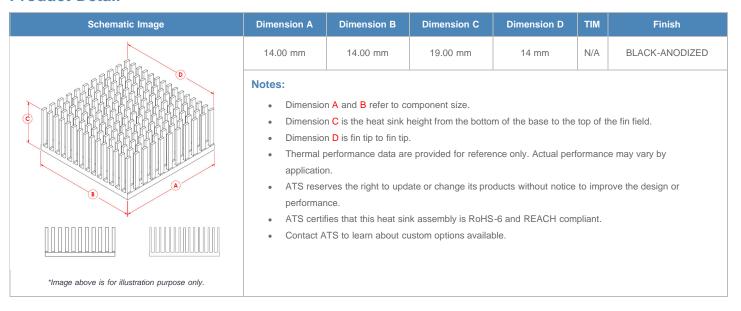

**

| AIR VELOCITY       |               | @200 LFM<br>1.0 M/S | @300 LFM<br>1.5 M/S | @400 LFM<br>2.0 M/S | @500 LFM<br>2.5 M/S | @600 LFM<br>3.0 M/S | @700 LFM<br>3.5 M/S | @800 LFM<br>4.0 M/S |
|--------------------|---------------|---------------------|---------------------|---------------------|---------------------|---------------------|---------------------|---------------------|
| THERMAL RESISTANCE | Unducted Flow | 10.94 °C/W          | 8.9 °C/W            | 7.8 °C/W            | 7.1 °C/W            | 6.5 °C/W            | 6.1 °C/W            | 5.8 °C/W            |
|                    | Ducted Flow   | 7.8                 | 6.7                 | 6                   | 5.5                 | 5.1                 | 4.8                 | 4.6                 |

## **Product Detail**